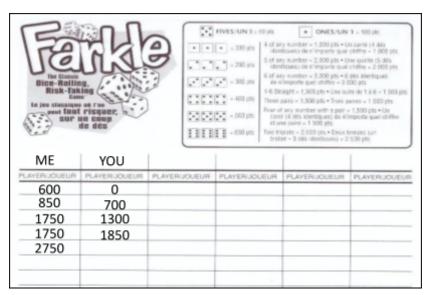

Look at the FARKLE score card below. Why is two triplets given such a high score?

Use the same score card. If YOU rolled triplet fives and two 1s, what would be your new score? Show an interesting strategy to find the answer.