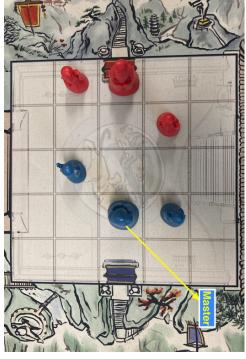

## 3) Investigating Legal Moves.

You are playing **BLUE** and it's your turn.

a) Colour in <u>ALL</u> the possible places you can move the <u>Blue Master</u>, using both cards.

| b) | Put a star 🔭 on the square you think is the best move. Why is it a good move? |
|----|-------------------------------------------------------------------------------|
|    |                                                                               |
|    |                                                                               |
|    |                                                                               |
|    |                                                                               |

Bonus: Explain why you didn't make the other moves!