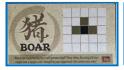

## 3) Investigating Legal Moves.

You are playing **BLUE** and it's your turn.

a) Colour in <u>ALL</u> the possible places you can move the <u>Blue Master</u>, using both cards.

| b) | Put a star 🔭 on the square you think is the best move. Why is it a good move? |
|----|-------------------------------------------------------------------------------|
|    |                                                                               |
|    |                                                                               |
|    |                                                                               |
|    |                                                                               |

Bonus: Explain why you didn't make the other moves!